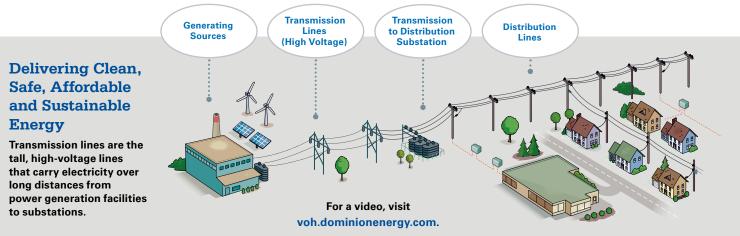

#### **Rollins Ford Substation**

AT DOMINION ENERGY, we are committed to working safely and courteously in the communities we serve. You are receiving this postcard because we are preparing to build a new substation, Rollins Ford Substation, and transmission line in Prince William County, Virginia. This project will help serve new development near Bristow Industrial Park.

WHAT:

This project will build

and a 0.3-mile 230 kV

electric transmission

connect to an existing

transmission line in

line, which will

the area.

a new 230 kV substation