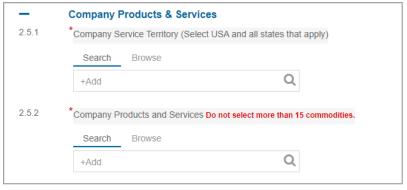

• Search for or browse for all the products and services your company provides. Use the same search or browse feature to indicate your company's service territory.

• To search, start typing in the field. To browse, click Browse and use the arrows to filter down. Be sure to click the small box next to the item to add it to your list. All added items will show in blue below.