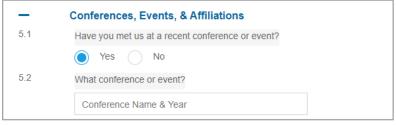

# Conferences, Events, & Affiliations (this section is not required):

If you've met us at a recent conference or event, let us know which conference and what year.

- Select all the advocacy or membership organizations your company is affiliated with. If you are not affiliated with any of the listed organizations, select "None".
- If you are a member of an organization that is not listed, select "Other Organization" from the bottom of the list and let us know which.