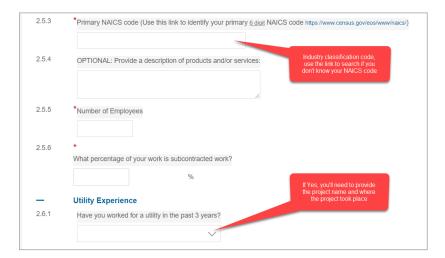

• Provide your NAICS code, number of employees, and percentage of work that is subcontracted. No decimals are allowed. If your company has prior utility experience, note that you will need to answer an additional question.