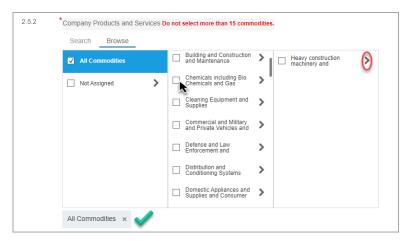

• Search for or browse for all the products and services your company provides. Use the same search or browse feature to indicate your company's service territory.

• To search, start typing in the field. To browse, click Browse and use the arrows to filter down. Be sure to click the small box next to the item to add it to your list. All added items will show in blue below.