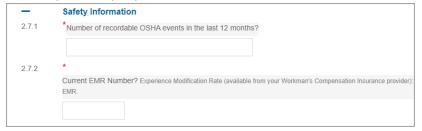

# **Safety Information:**

• Provide your company's number of OSHA events and current EMR (Experience Modification Rate).

• If you do not know the answer to these questions, enter 0.