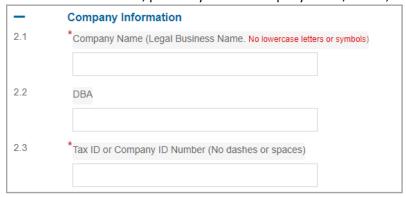

### **Company Information:**

• In all CAPITAL LETTERS, provide your full company name, Tax ID, and DBA if applicable.

- Provide an answer to the Business Ownership question If your business is in whole or in part owned by a former employee of any Dominion Energy company, by a family member of such a former employee, or by an combination of such persons, please do not proceed with this registration.
  - Dominion Energy has contracted Pinnacle Group as its Master Service Provider (MSP) for clerical, professional, technical, and IT services to provide contingent workers/contractor employees. If you are also interested in registering to do business as a subcontractor with Pinnacle Group for the aforementioned services, please register with Pinnacle Group.
  - Suppliers who register with Pinnacle Group do not forfeit their right to be directly considered by Dominion Energy's
     Supply Chain group for other Statement of Work based services.
  - Registering as a potential provider through Pinnacle Group is not a guarantee of business with Dominion Energy.
     That determination is made by the MSP Steering Committee comprised of representative Dominion Energy hiring managers, HR, and Pinnacle Group.