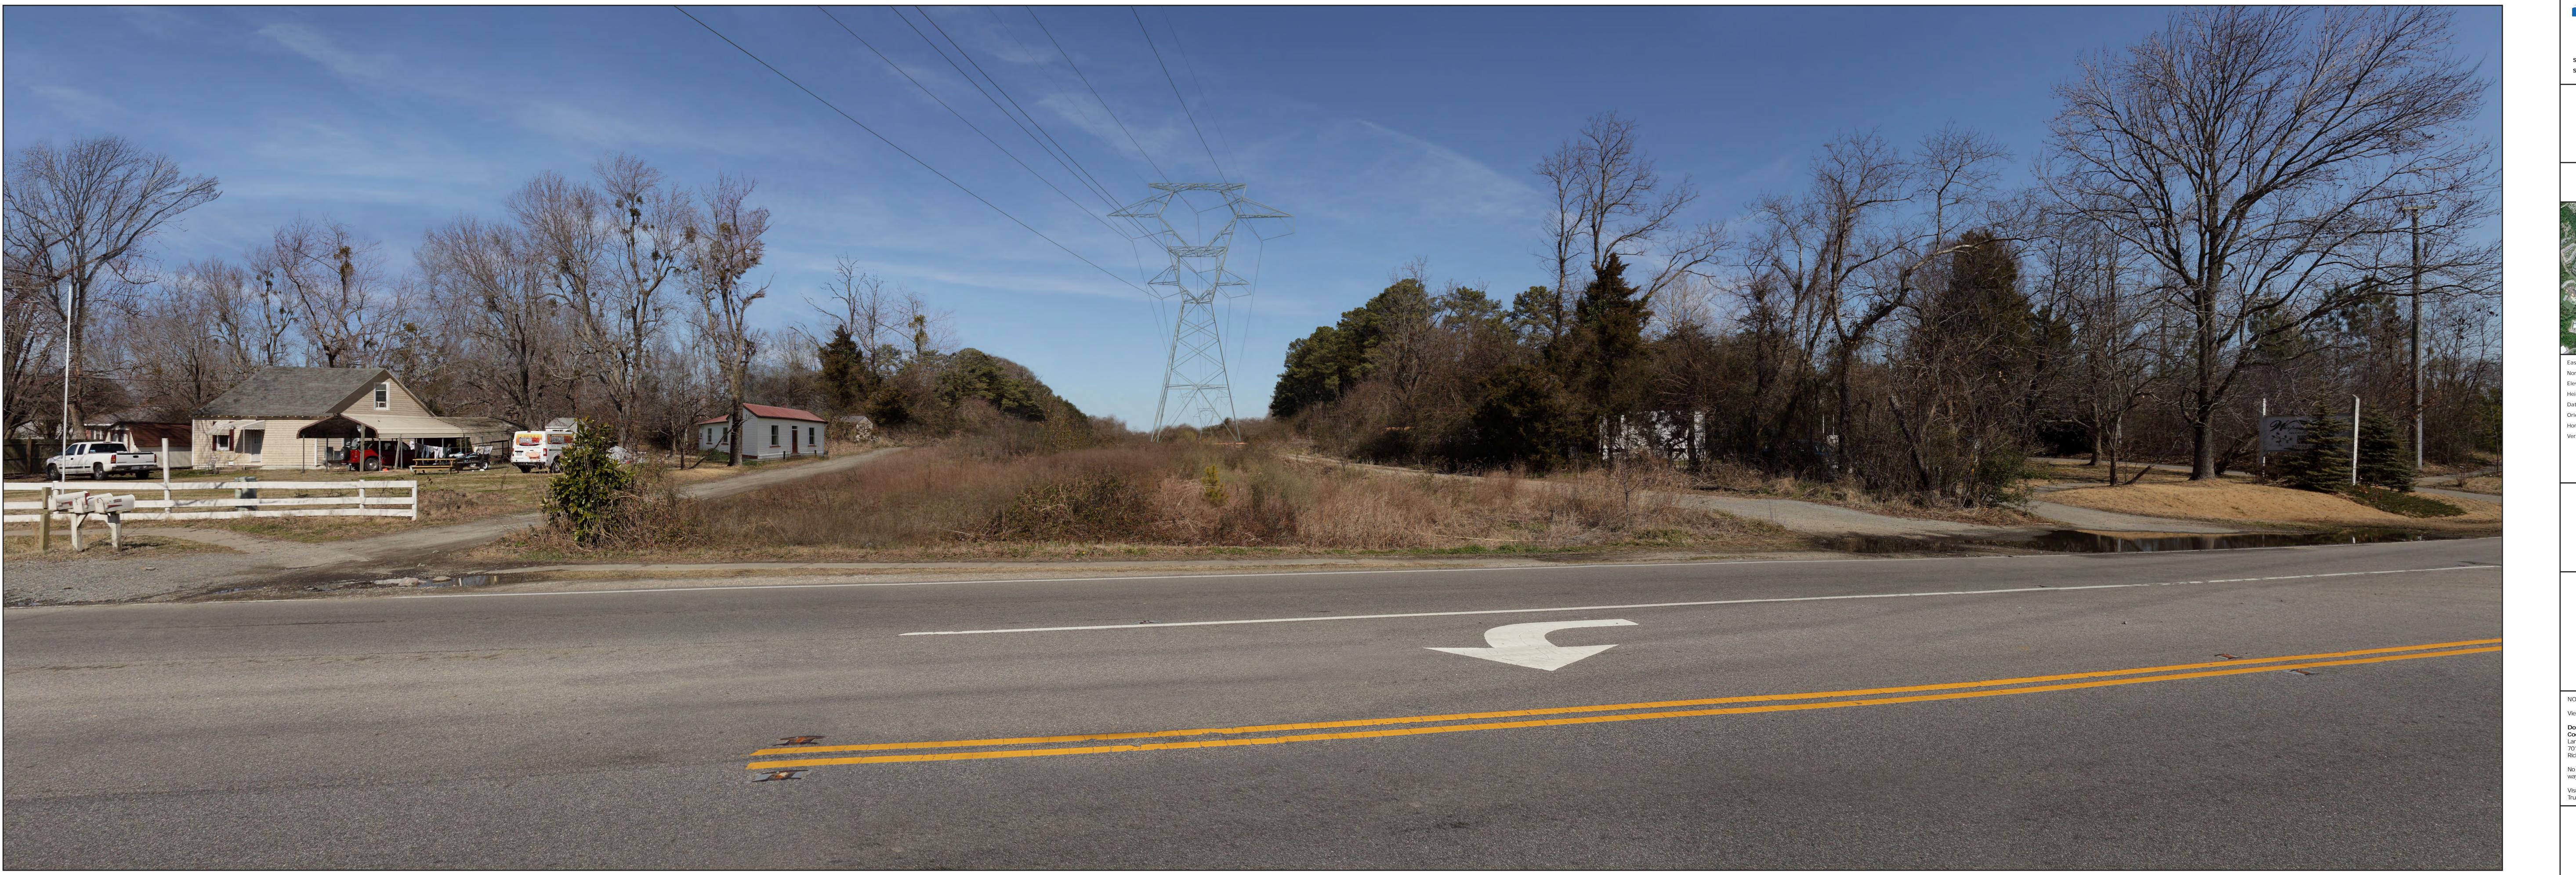

Viewpoint 14 - State Route 60 (Pocahontas Trail) - Looking Northeast - Proposed View

Surry-Skiffes Creek 500 kV Transmission Line Skiffes Creek-Whealton 230 kV Transmission Line Skiffes Creek 500-230-115 kV Switching Station

Viewpoint 14
State Route 60 (Pocahontas Trail)
- Looking Northeast

Viewpoint Location

Elevation of Viewpoint Position (NAD 83 / ft): Height of Camera Above Ground (ft): Date of Photography: 7th February 2012 at 9:08 a.m. Orientation of View: Horizontal Field of View: Vertical Field of View: