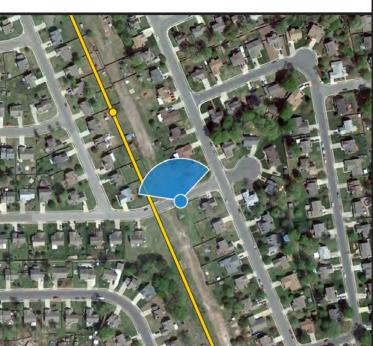

3D Model Data - Proposed 230kV Pole

Viewpoint locations have been precision surveyed by Dominion Virgina Power Coordinator - Survey Services Larry Hedblom, L.S. 701 East Cary Street Richmond, Va. 23219