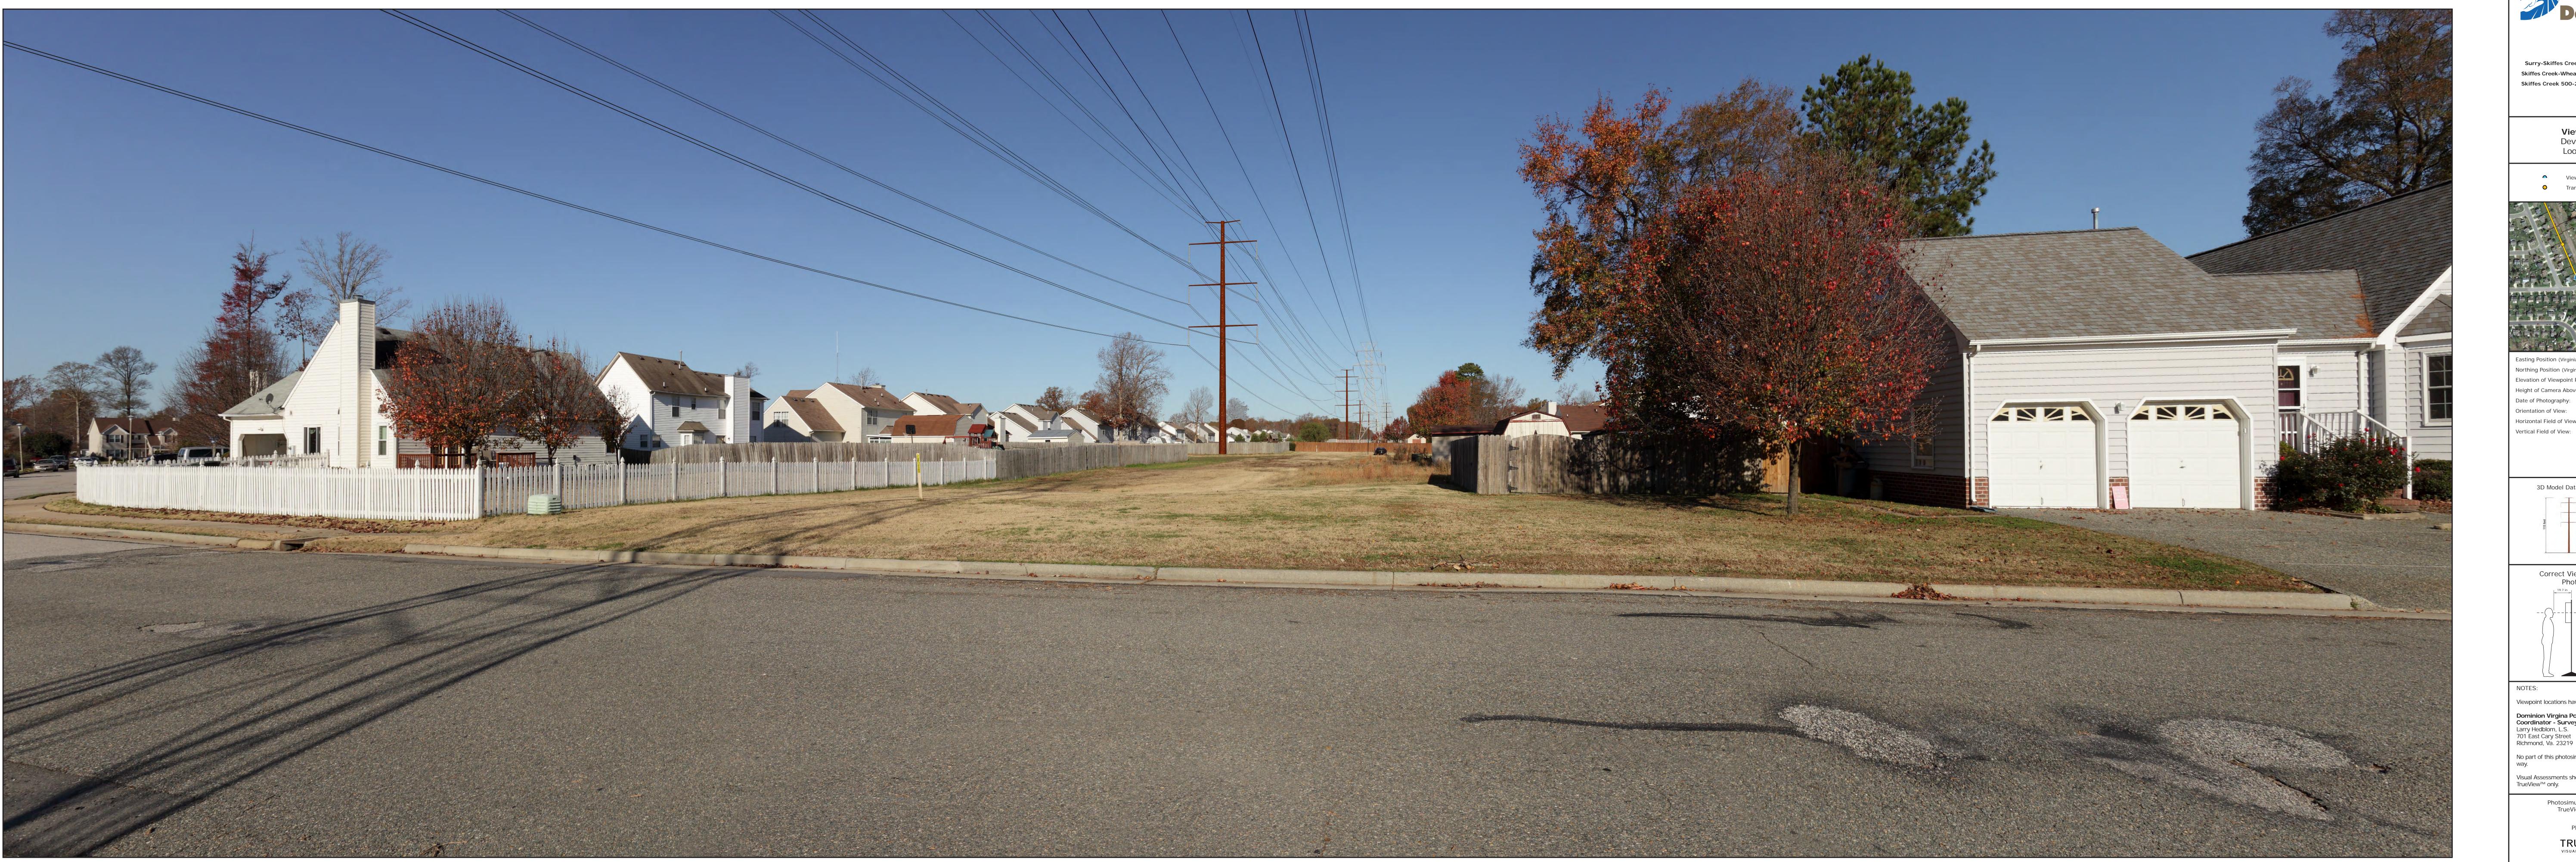

Viewpoint 08 - Devore Avenue - Looking North - Proposed View

Surry-Skiffes Creek 500 kV Transmission Line Skiffes Creek-Whealton 230 kV Transmission Line Skiffes Creek 500-230-115 kV Switching Station

Viewpoint Location

Northing Position (Virginia South Zone, NAD 83): 3551572.9 Elevation of Viewpoint Position (NAD 83 / ft): Height of Camera Above Ground (ft): Date of Photography: 25th November 2011 at 9.35 a.m. Orientation of View: Horizontal Field of View: