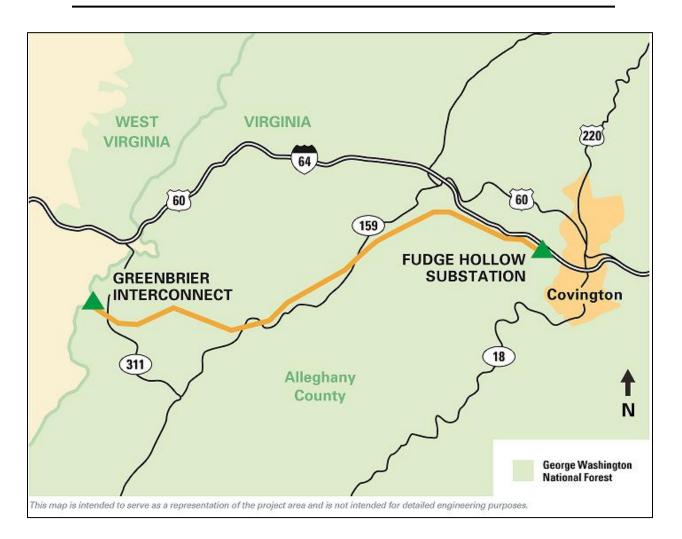

## Alleghany County, Virginia and Greenbrier County, West Virginia

At Dominion Energy, we are committed to providing safe, reliable, and affordable electricity to our neighbors. A nearly 15-mile electric transmission line between our Fudge Hollow Substation in Alleghany County, Virginia and American Electric Power (AEP) Greenbrier Interconnect in Greenbrier County, West Virginia is at the end of its service life and needs to be rebuilt to maintain reliability for our customers.

**Overview**: The 138 kilovolt (kV) transmission line was built in 1926 primarily using galvanized steel lattice structures. We plan to rebuild the line to current safety and reliability standards.

| Anticipated Schedule |                   |  |
|----------------------|-------------------|--|
| Q2 2022 –            | Permitting        |  |
| Q4 2023              | activities,       |  |
|                      | preliminary       |  |
|                      | studies,          |  |
|                      | stakeholder       |  |
|                      | outreach          |  |
| April 2022           | Announce          |  |
|                      | project to public |  |
| Fall 2023            | Hold              |  |
|                      | construction      |  |
|                      | informational     |  |
|                      | meeting           |  |
| Spring 2024          | Begin             |  |
|                      | construction      |  |
|                      |                   |  |
| Fall 2025            | Complete          |  |
|                      | construction      |  |
| Spring 2026          | Complete          |  |
|                      | restoration       |  |
|                      |                   |  |