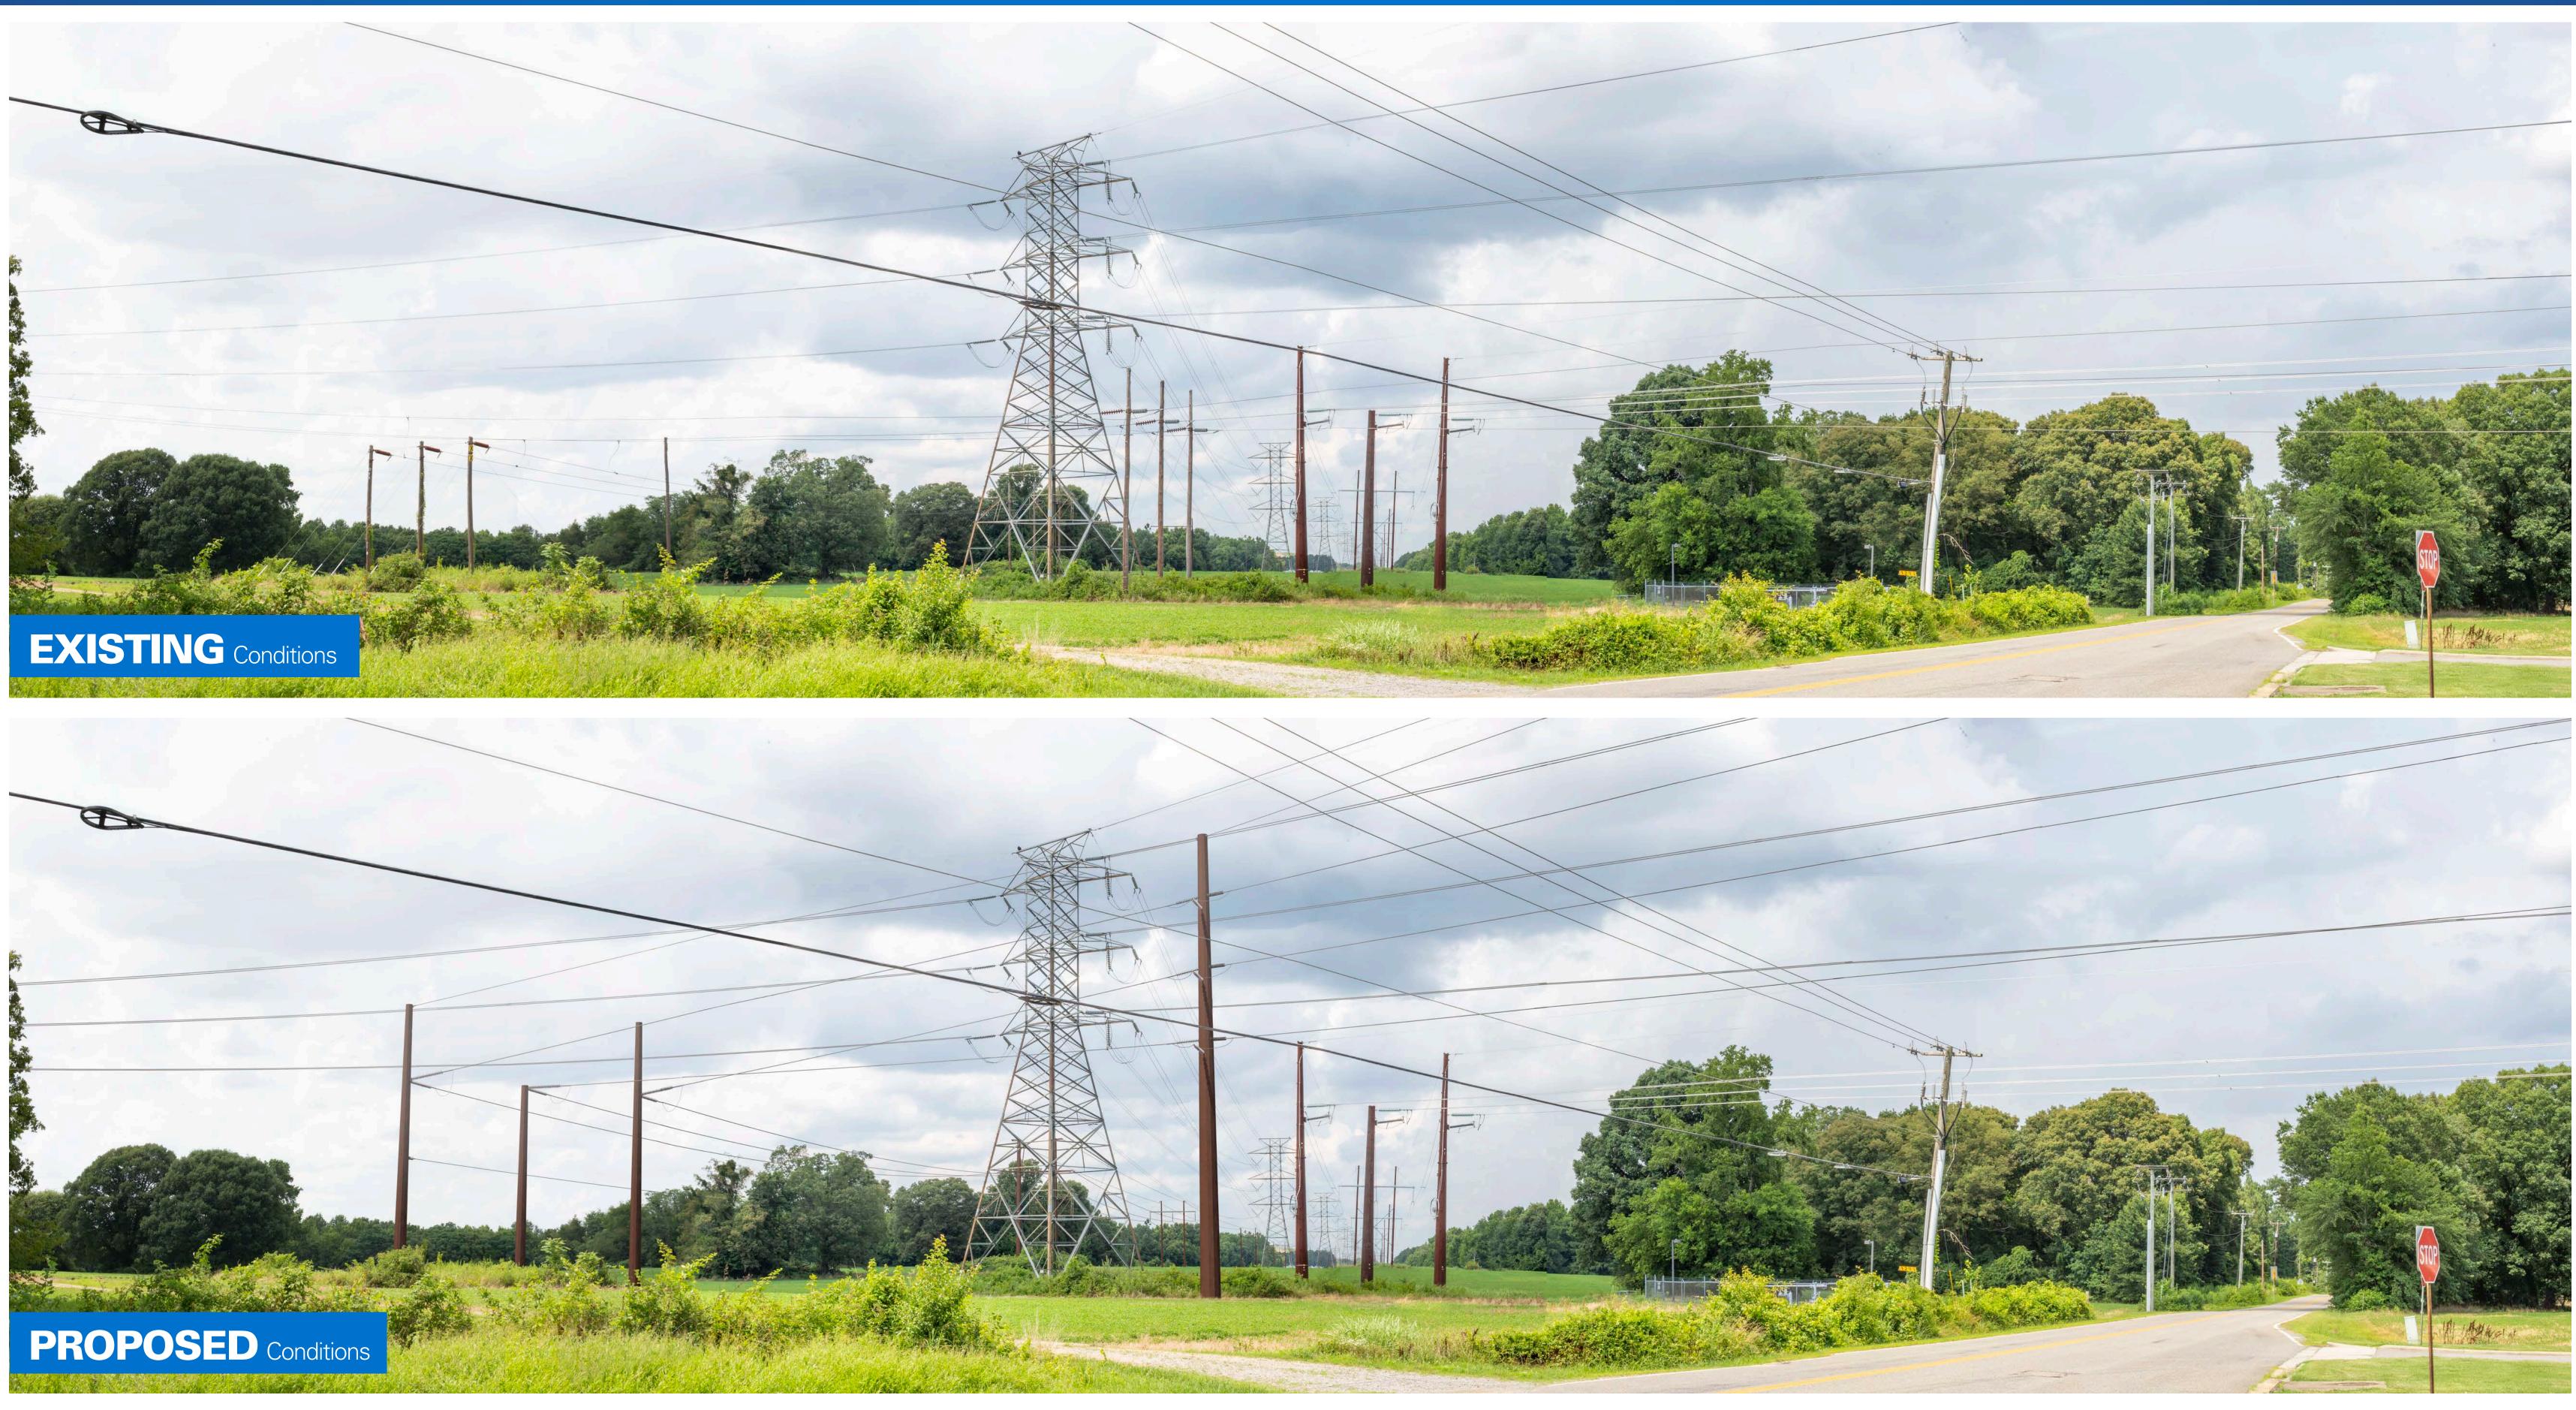

### **SIMULATION 2**

Looking North from Messer Rd. near John Rolfe Middle School 7/15/21 • 2:11 pm