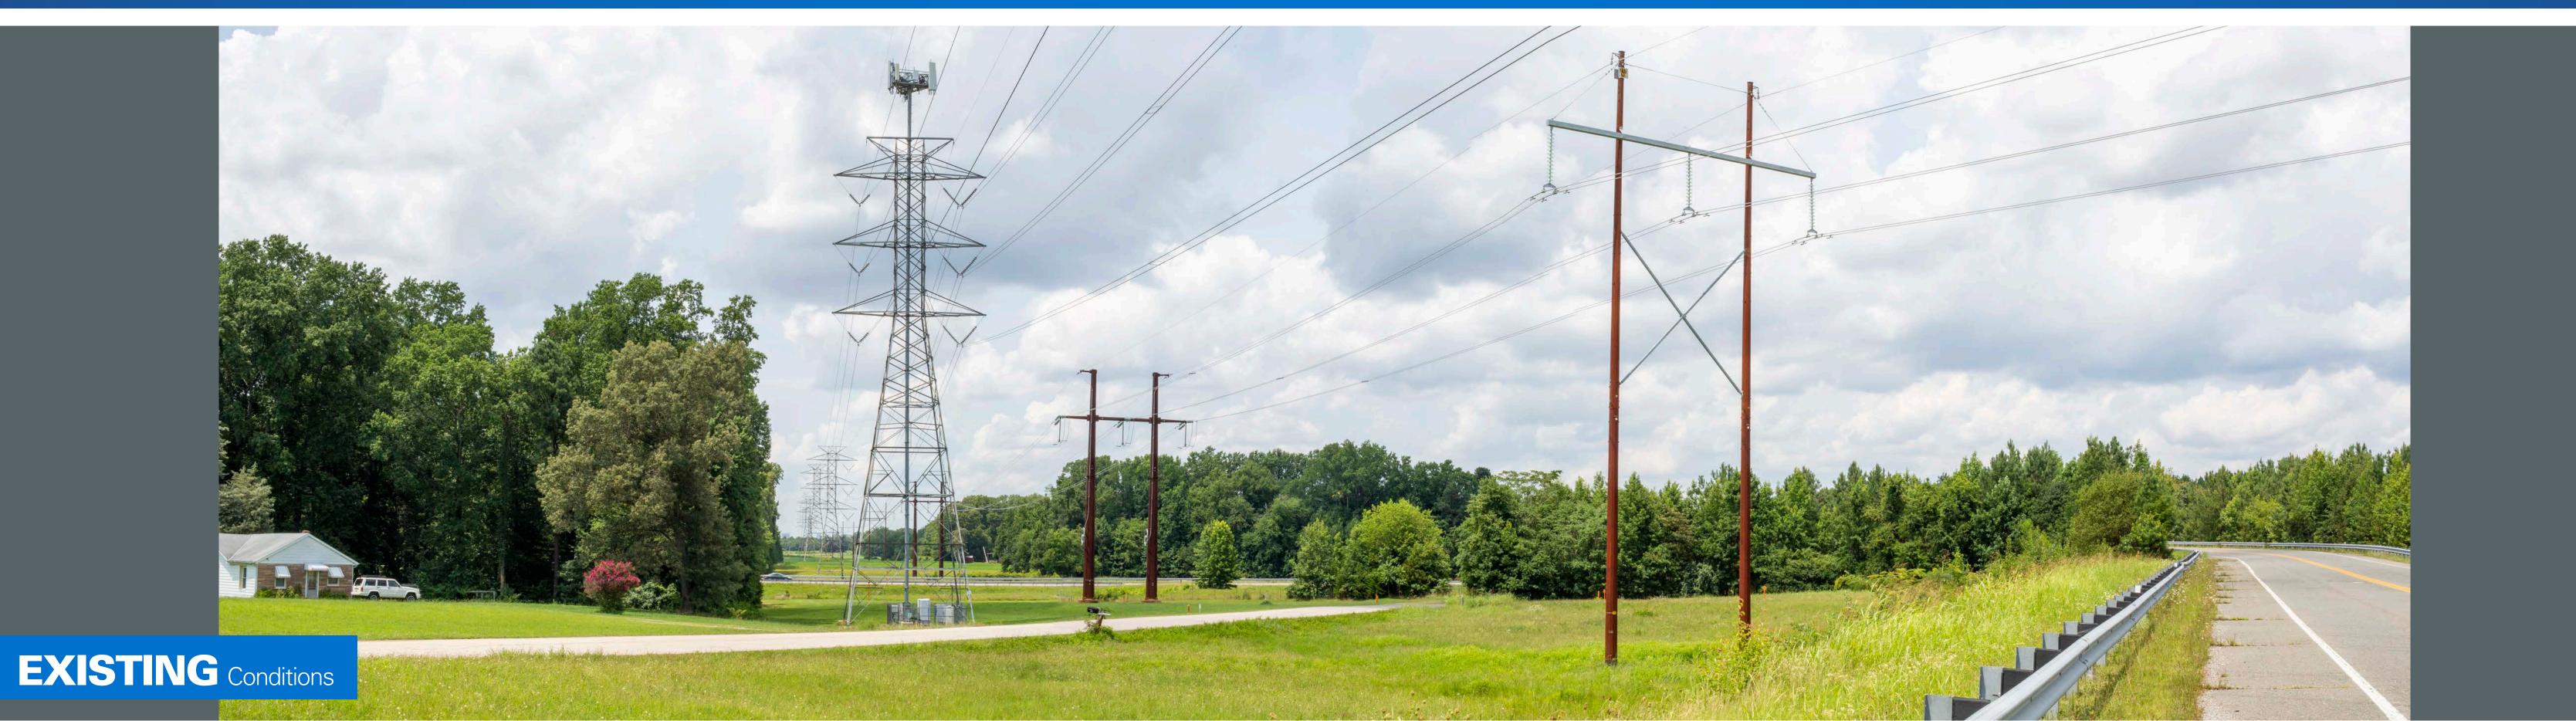

## **SIMULATION 3**

Reconductor only of wires on lattice towers. Looking , Northwest from Willson Rd. toward Pocahontas Pkwy. 7/15/21 • 1:08 pm