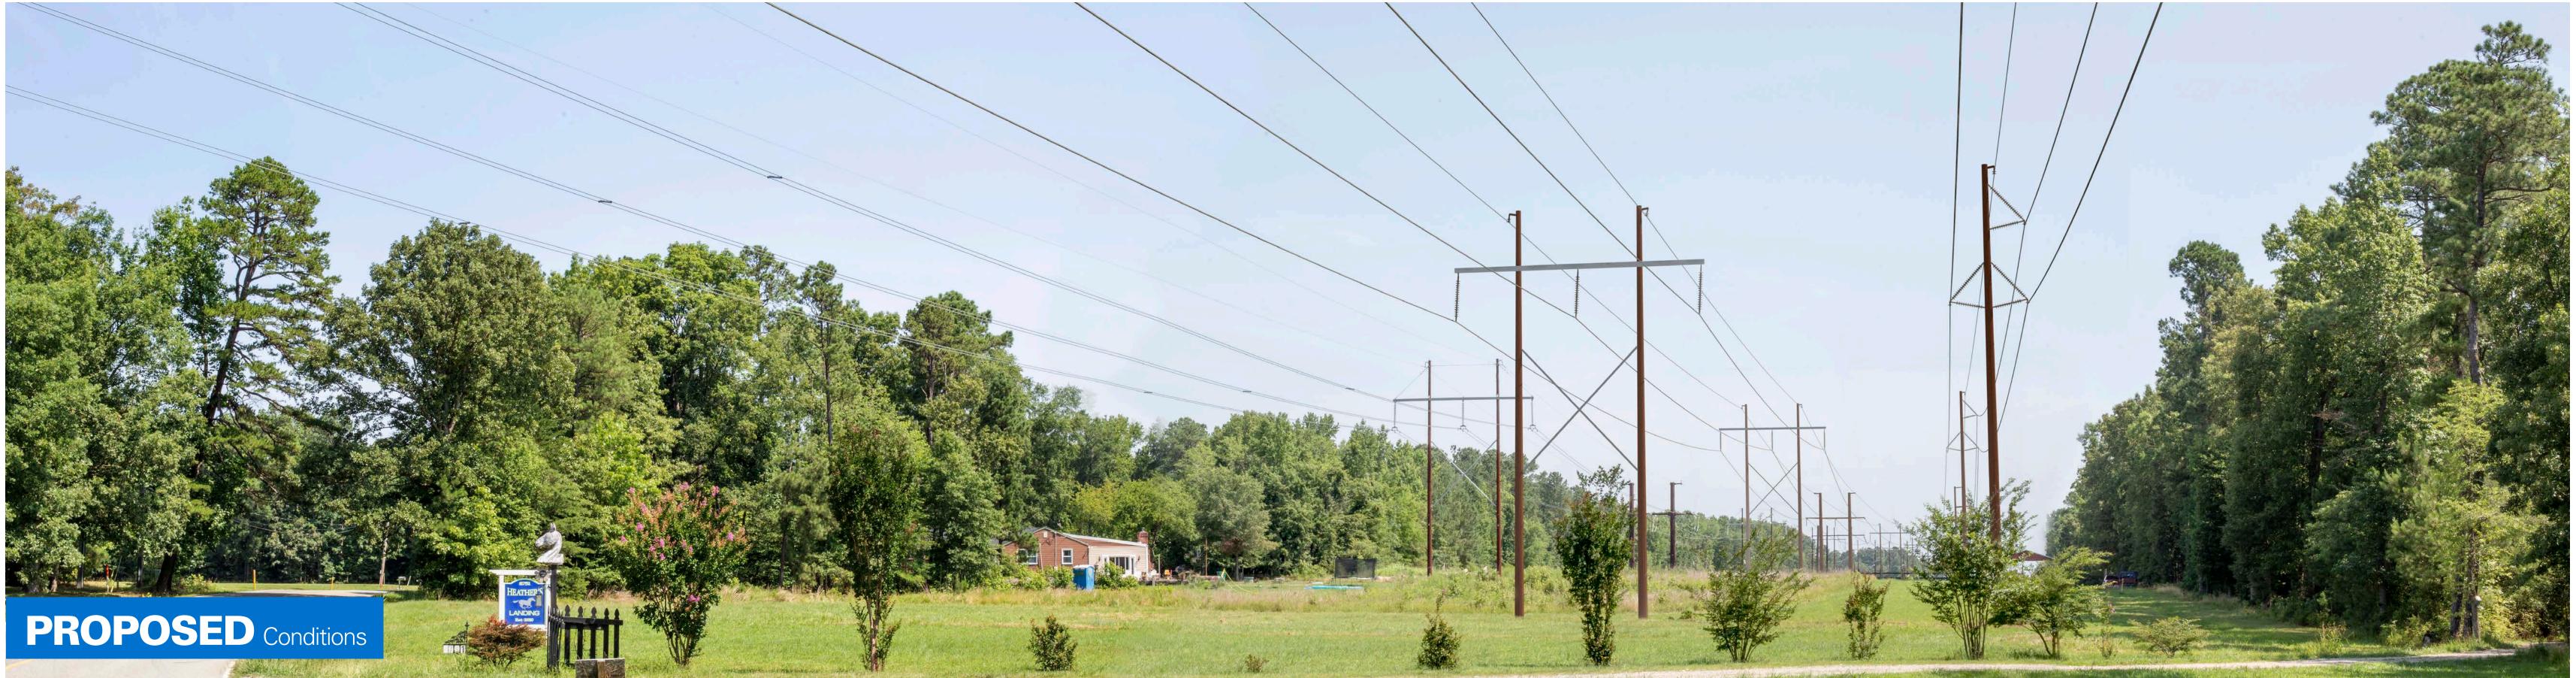

\_ \_ \_ \_ \_

**SUBSTATION** 

COUNTY BOUNDARY



 $\bigcirc \qquad \mathsf{PHOTO} \ \mathsf{LOCATION}$ 







## **SIMULATION 1**

Looking North from the corner of Crested Eagle Ln. and Midview Rd. 7/15/21 • 2:31 pm







### **SIMULATION 2**

Looking North from Messer Rd. near John Rolfe Middle School 7/15/21 • 2:11 pm











## **SIMULATION 3**

Reconductor only of wires on lattice towers. Looking , Northwest from Willson Rd. toward Pocahontas Pkwy. 7/15/21 • 1:08 pm









## **SIMULATION 4**

Looking North from Ruddy Duck Rd. at the entrance to Four Mile Run Swimming Pool 7/15/21 • 11:47 am









## **SIMULATION 5**

Looking North from Strath Rd.

7/15/21 • 10:10 am