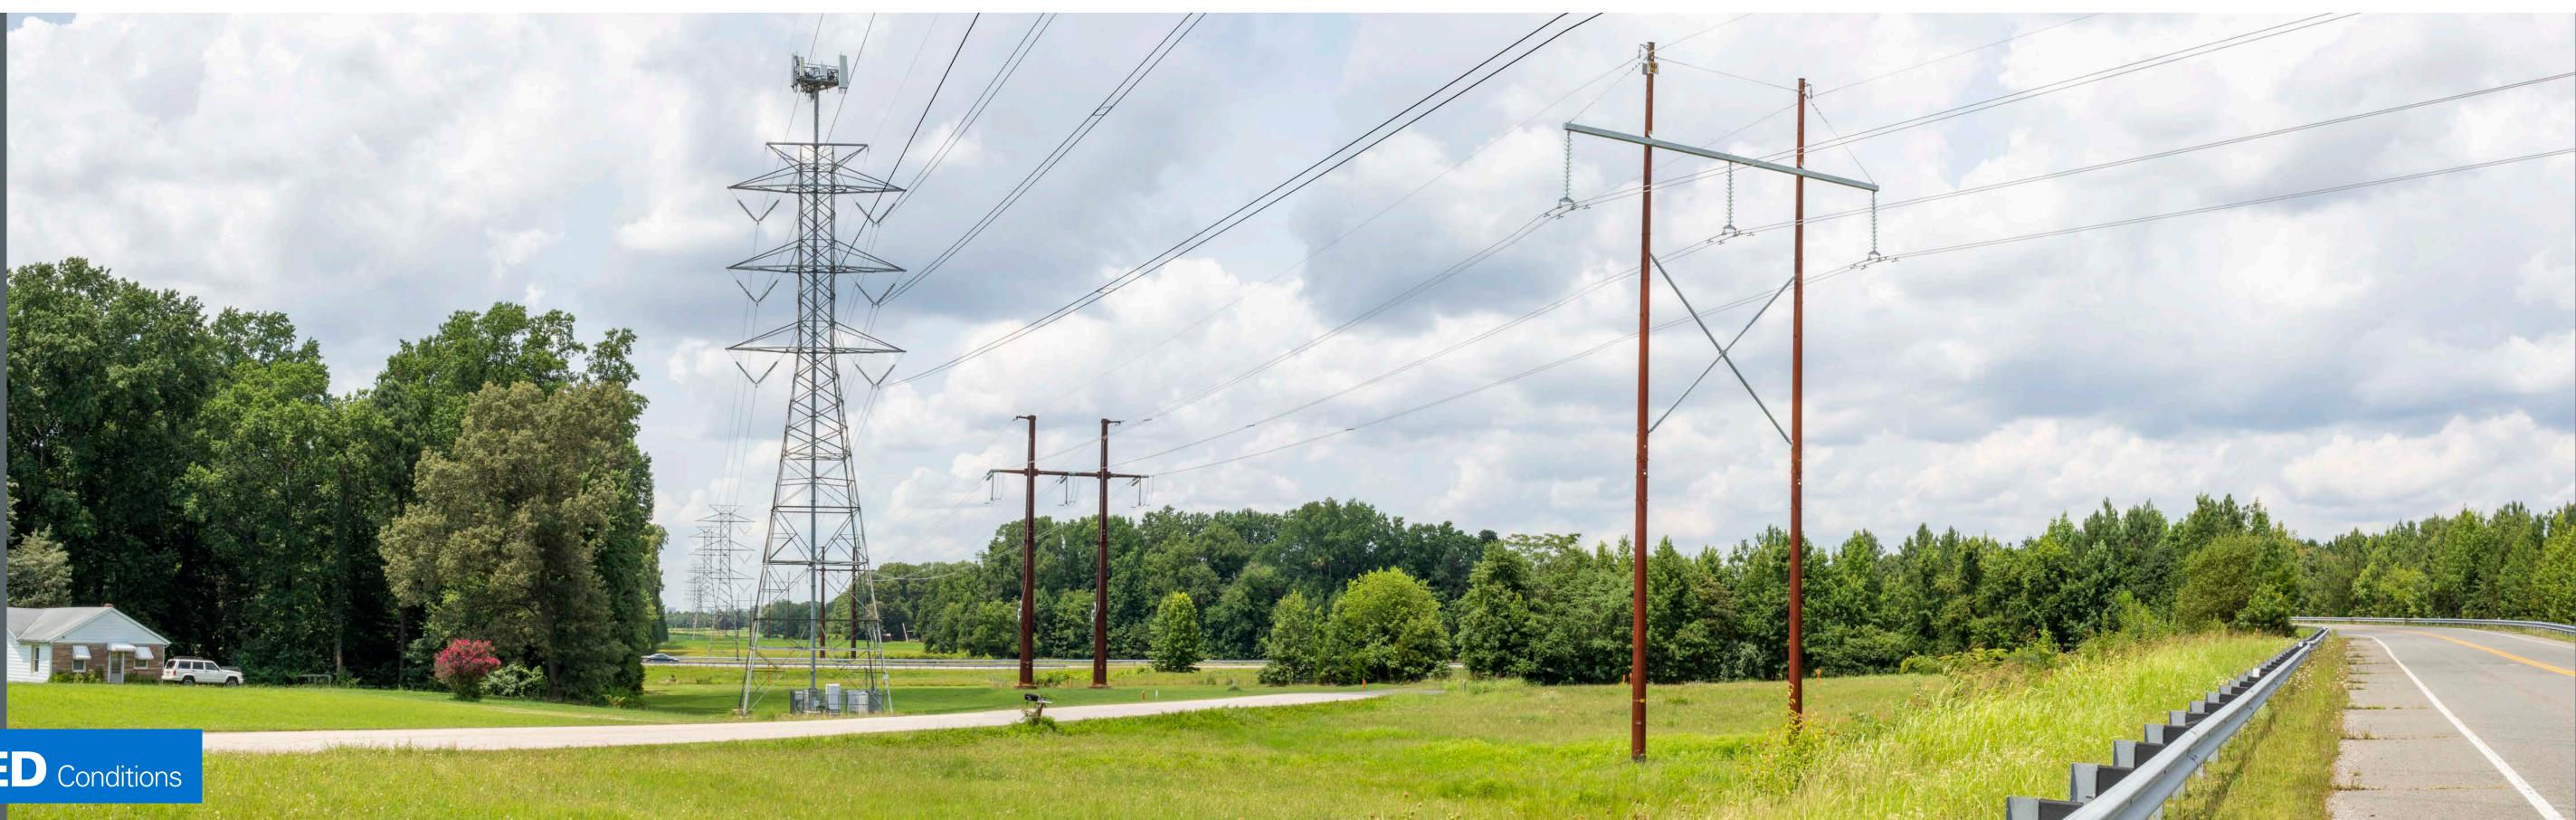

## **SIMULATION 3**

Reconductor only of wires on lattice towers. Looking , Northwest from Willson Rd. toward Pocahontas Pkwy. 7/15/21 • 1:08 pm