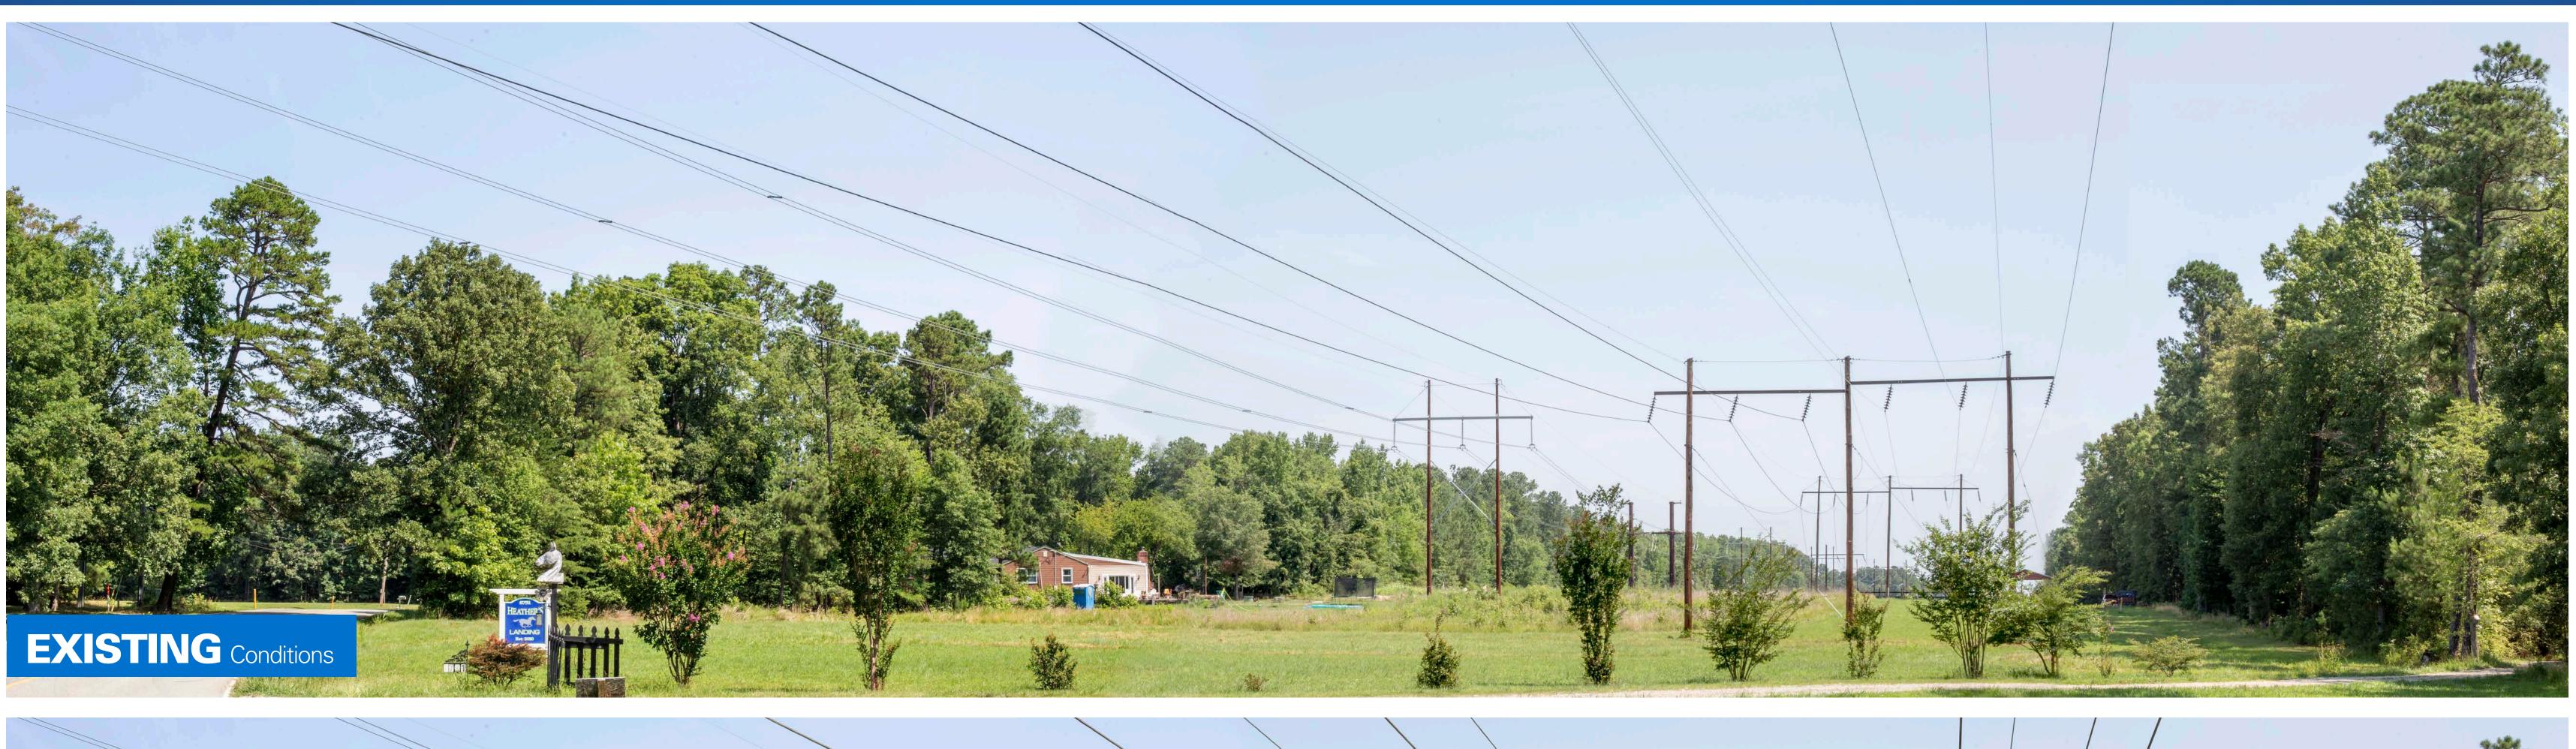

\_ \_ \_ \_ \_

**SUBSTATION** 

COUNTY BOUNDARY



 $\bigcirc \qquad \mathsf{PHOTO} \ \mathsf{LOCATION}$ 







## **SIMULATION 1**

Looking North from the corner of Crested Eagle Ln. and Midview Rd. 7/15/21 • 2:31 pm







### **SIMULATION 2**

Looking North from Messer Rd. near John Rolfe Middle School 7/15/21 • 2:11 pm











## **SIMULATION 3**

Reconductor only of wires on lattice towers. Looking , Northwest from Willson Rd. toward Pocahontas Pkwy. 7/15/21 • 1:08 pm









## **SIMULATION 4**

Looking North from Ruddy Duck Rd. at the entrance to Four Mile Run Swimming Pool 7/15/21 • 11:47 am









## **SIMULATION 5**

Looking North from Strath Rd.

7/15/21 • 10:10 am