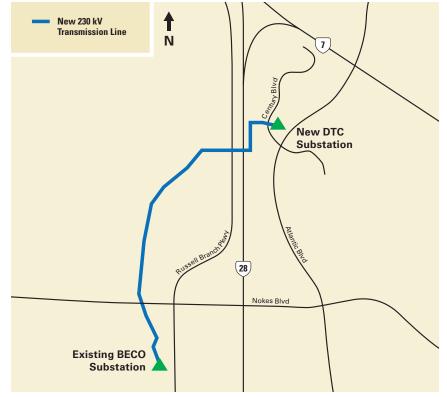

## **BECO to DTC 230 kV Electric Transmission Line and Substation Project – Forestry Activities**

AT DOMINION ENERGY, we continually review and analyze our energy infrastructure to provide safe and affordable electricity to our neighbors. Rapid growth in electrical demand, particularly in the commercial sector of eastern Loudoun County, has resulted in the need to build a new substation.

AT DOMINION ENERGY, protecting the grid and making it secure against natural and man-made acts is a top priority. We work alongside government officials to prepare for potential incidents that could affect our ability to provide electricity safely and reliably to the communities we serve. Learn how we're keeping you safe at powerlines101.dominionenergy.com. It will be named DTC and be located off Atlantic Boulevard near Route 28. We will connect DTC Substation to our existing BECO Substation by building a new overhead 230 kilovolt (kV) electric transmission line (approximately 1.3 miles), as authorized by the State Corporation Commission (SCC). This project will improve electric reliability for all customers in the region.

## **CONTACT US**

For more information about this project, visit DominionEnergy.com/DTC. Or contact us by sending an email to powerline@dominionenergy.com or calling 888-291-0190.

This map is intended to serve as a representation of the project area and is not intended for detailed engineering purposes.